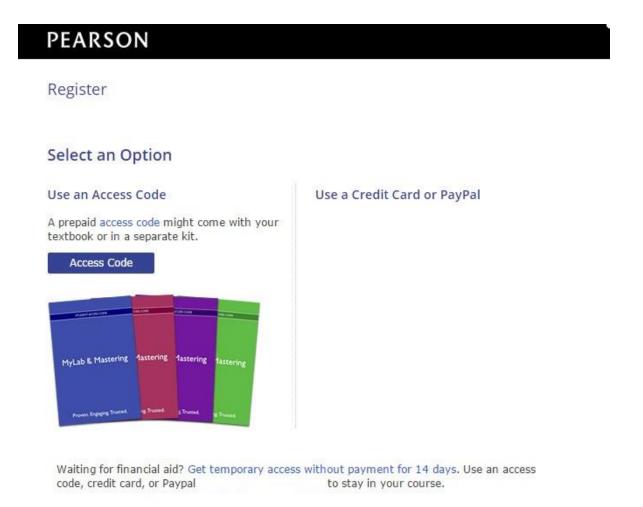

#### Access code or credit card

You can buy an access code packaged with your textbook or as a standalone access code kit. Or you can buy instant access with a credit card or PayPal account.

Australian customers, visit the Australian store to buy access >

Step 6: Click the **Access Code** button if you already have an access code, OR purchase instant access now by clicking on the purchase options under the **Use a Credit Card or PayPal** section.

ALWAYS LEARNING PEARSON