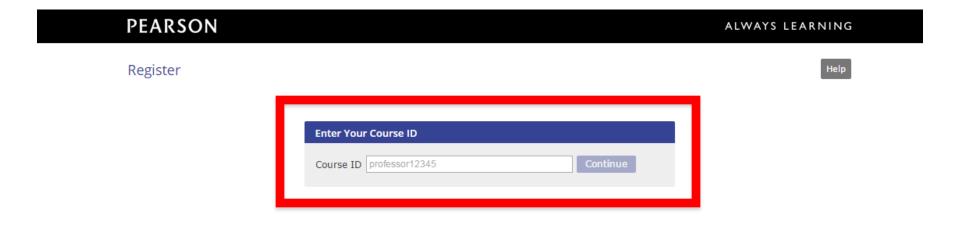

#### Course ID

A Course ID looks something like this: professor12345

# Step 4: Enter the **Course ID** for your course: MAE320S01KUNZF16

Step 5: Either **Create** a new Pearson username and password, or, if you've already registered for another Pearson product (i.e. MyMathLab), **Sign In** with that username and password.