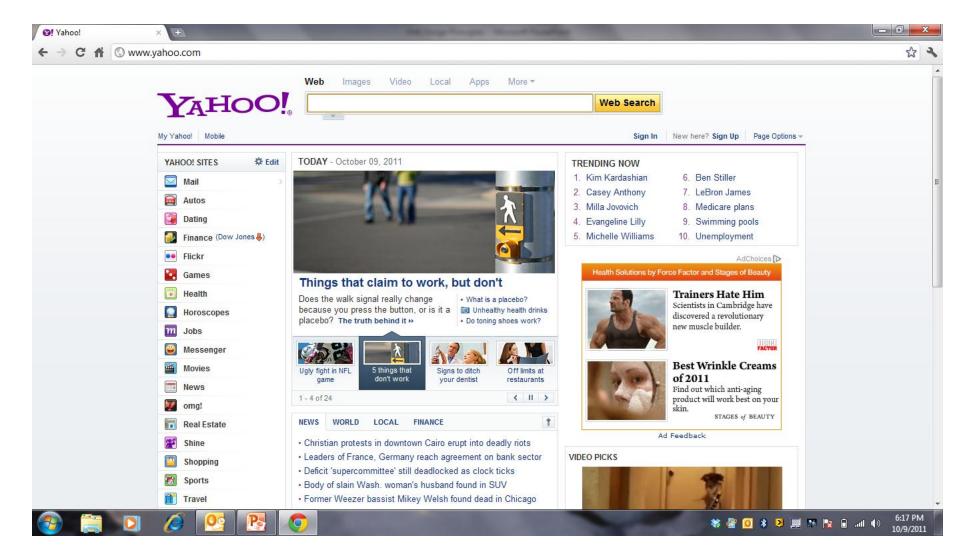

e

- Rely on Recognition rather than Recall
  - Capitalize on users short-term memory
  - Reduce their short-term memory load by making things recognizable on each visit
  - Help users avoid errors
  - Help frequent users use shortcuts
  - Support user control and user freedom

- Strive for aesthetic yet minimalist design
  - Use well designed type
  - Use only appropriate images
  - Use limited graphical elements
  - Don't overuse visual elements every extra element draws away attention

- Concentrate on the following:
- Information architecture
  - How you organize the site
- Navigation design
  - Designing methods for users to get around
- Graphic design
  - Maximizing the visual communication of information using color, images, typography, & layout

## Structure, Navigation, Graphics



### Web Development Process

- Discovery
- Exploration
- Refinement
- Production
- Implementation
- Launch
- Maintenance

### Designing Homepages

- Use space above the fold
  - Creates the right look and feel
  - Builds identity
  - Keeps navigation on top
  - Establishes coherence and logical page layout
  - Places "first read" at focal point of page
  - 95% of content should be above the fold, before the scrolling point

## Designing Homepages

Use a page template/grid layout



### Designing Homepages

- Establish good "information scent"
  - Use meaningful text
  - Use seductive images
  - Use descriptive link names
  - Create browsable content
  - Employ multiple ways to navigate

## Further Study

Study <u>homepages</u>