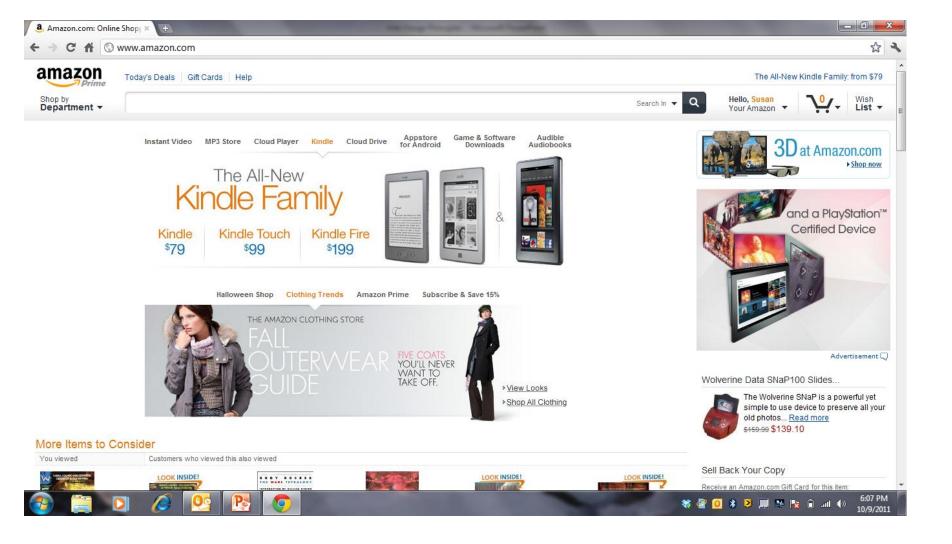

# WEB DESIGN PRINCIPLES

Dr. Codone TCO 285

### Customer-Centered Design

- Build sites that understand
  - the needs of users
  - the tools they typically use
  - their social and organizational context
  - their typical Internet habits & knowledge
  - what they want from websites

### Amazon – customer centered



### Losing Users

- People will leave your site when they are
  - Frustrated
  - Think you don't have what they need
  - Get surprises they don't like (popups, downloads)
  - Feel site takes too long to load
  - Find the navigation difficult



## How do you buy the item?



## Types of Design

- Customer-centered (4<sup>th</sup> generation)
- User centered making features usable
- Company centered where the needs and interests of the company dominate
  - Brochureware
- Technology-centered overloaded with animation, audio, video
- Designer-centered edgy, cool, latest design

## Company Centered Design





### PRODUCT SPOTLIGHT

### AttiCat® Expanding Blown-In Insulation System

Adding insulation to an attic is a blast with the AttiCat® Expanding Blown-In Insulation System! It conditions