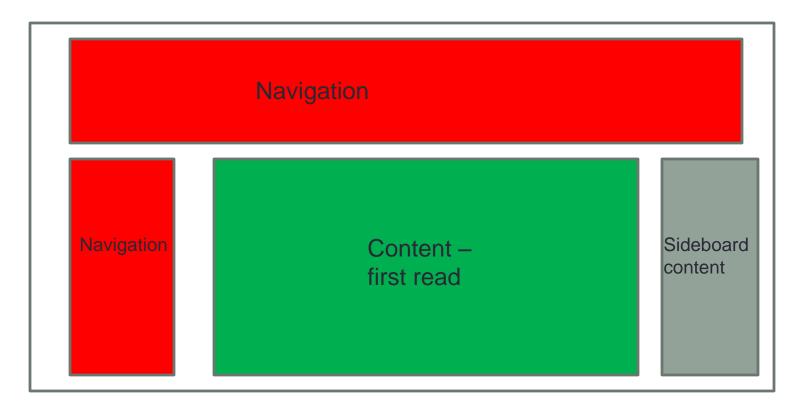

### Designing Homepages

- Use space above the fold
  - Creates the right look and feel
  - Builds identity
  - Keeps navigation on top
  - Establishes coherence and logical page layout
  - Places "first read" at focal point of page
  - 95% of content should be above the fold, before the scrolling point

## Designing Homepages

Use a page template/grid layout